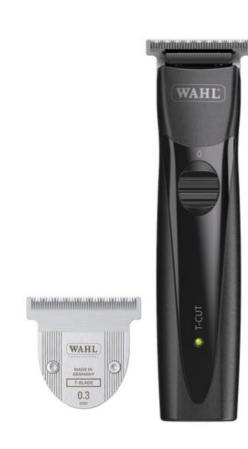

# T-CUT

#### CORDLESS POWERFUL SKIN-CLOSE T-BLADE TRIMMER.

## NEW: Ideal for close trimming, 0.3 mm - improved cutting angle & safe cutting function

Professional 40mm high-grade steel T-blade. Ideal for close trimming, precise neck and beard outlining and edging around the ears.

#### **POWER & CONTROL**

Ultimate performance high speed motor for quick and clean cutting ideal for all hair types. LED charge indicator.

### LOW NOISE & ERGONOMIC

Super light and quiet. Wrist-friendly weight of only 135 g

| Article number         | 1591-0465                                      |
|------------------------|------------------------------------------------|
| Туре                   | Professional cordless Trimmer                  |
| Drive                  | DC motor with sound proofing, approx. 7000 rpm |
| Operating voltage      | 100-240 V, 50/60 Hz                            |
| Mains operating time   | Battery, NiMh                                  |
| Battery operating time | up to 75 min                                   |
| Battery charging time  | 2h                                             |
| Blade set              | T-BLADE                                        |
| Cutting length         | 0.3 mm                                         |
| Cutting width          | 40 mm                                          |
| Cable                  | 3 m                                            |
| Weight                 | ca. 135 g                                      |
| Accessories            | Charging stand, cleaning brush, oil.           |
| EAN                    | 4015110038535                                  |
| Unit                   | 6                                              |
| Color                  | black                                          |