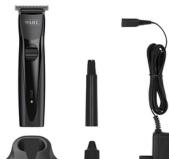

in                                   |
| Battery charging time  | 2h                                             |
| Blade set              | T-BLADE                                        |
| Cutting length         | 0.3 mm                                         |
| Cutting width          | 40 mm                                          |
| Cable                  | 3 m                                            |
| Weight                 | ca. 135 g                                      |
| Accessories            | Charging stand, cleaning brush, oil.           |
| EAN                    | 4015110038535                                  |
| Unit                   | 6                                              |
| Color                  | black                                          |



Accessories