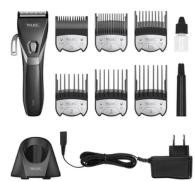

NEW: TAPER LEVER - DIAMOND BLADE Cutting length 0.8-1.8mm

Taper lever for free flow intuitive tapering & step by step cutting length adjustment.

High precision "Made in Germany" carbon-coated blade for better cutting performance – longer lifetime & rinseable.

### **QUICK CHANGE:**

Easily removable blade set allows easy cleaning and quick change.

### **HIGH PERFORMANCE & CONSTANT POWER:**

Approx. 7200 rpm long-life brushless motor for high performance, precise cutting results and constant power.

Cord/cordless operation with highly efficient and durable Li-Ion battery. Push button with integrated charge control.

### **ERGONOMIC & LIGHTWEIGHT:**

Ergonomic, compact and lightweight at 210 g only for fatigue free working. Non-slip grip element for perfect control.

### **Accessories**