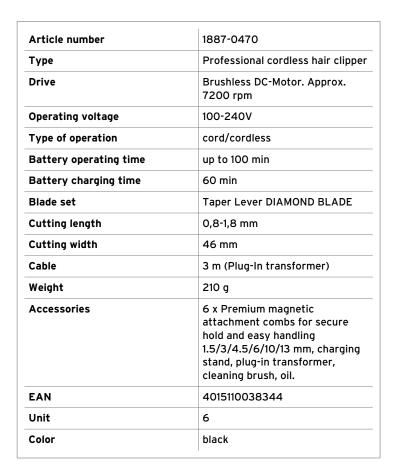

## **KUNO**

# THE HIGH-END TOOL: SMALL IN SIZE - GREAT IN PERFORMANCE

UP TO 100 MIN RUNTIME

# WAHL WAREL MORE IN EDMANTE OR -1,3-1,8 O

### NEW: TAPER LEVER - DIAMOND BLADE Cutting length 0.8-1.8mm

Taper lever for free flow intuitive tapering & step by step cutting length adjustment.

High precision "Made in Germany" carbon-coated blade for better cutting performance – longer lifetime & rinseable.

### **QUICK CHANGE:**

Easily removable blade set allows easy cleaning and quick change.

### **HIGH PERFORMANCE & CONSTANT POWER:**

Approx. 7200 rpm long-life brushless motor for high performance, precise cutting results and constant power.

Cord/cordless operation with highly efficient and durable Li-Ion battery. Push button with integrated charge control.

### **ERGONOMIC & LIGHTWEIGHT:**

Ergonomic, compact and lightweight at 210 g only for fatigue free working. Non-slip grip element for perfect control.

### **Accessories**